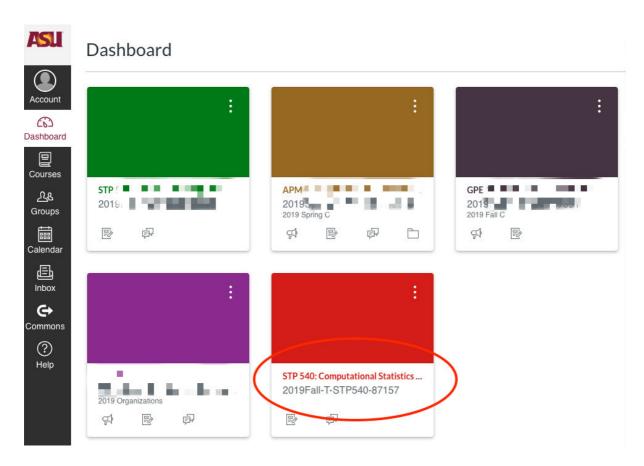

## 3. The tutorial for ASU students

Here is an example for submitting Homework 1 of STP 540

Step 1. Login MyASU

Step 2. Click Canvas to get in Canvas system

Step 3. Find the class in dashboard and click

Step 4. Click on assignments and then click on hw1