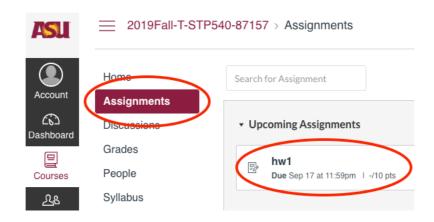

## 3. The tutorial for ASU students

Here is an example for submitting Homework 1 of STP 540

Step 1. Login MyASU

Step 2. Click Canvas to get in Canvas system

Step 3. Find the class in dashboard and click

Step 4. Click on assignments and then click on hw1