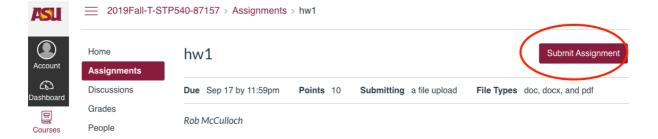

Step 5. Click on submit assignment

Step 6. Swap down to the bottom then upload and submit the homework