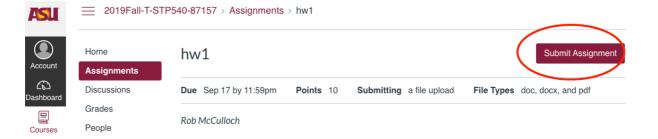

Step 4. Click on assignments and then click on hw1

Step 5. Click on submit assignment

Step 6. Swap down to the bottom then upload and submit the homework