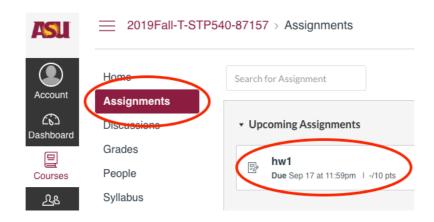

Step 4. Click on assignments and then click on hw1

Step 5. Click on submit assignment

Step 6. Swap down to the bottom then upload and submit the homework