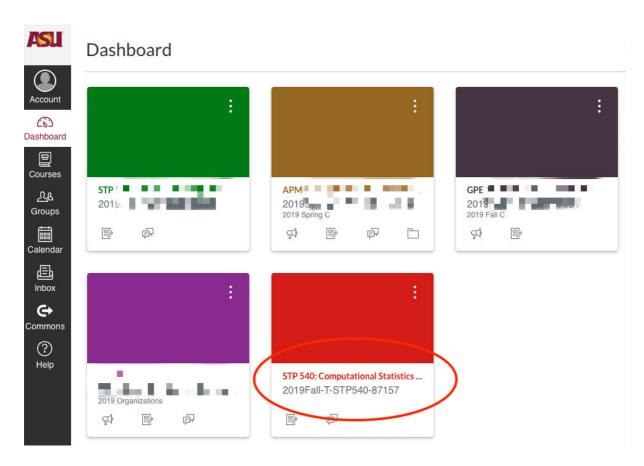

#### 3. The tutorial for ASU students

Here is an example for submitting Homework 1 of STP 540

Step 1. Login MyASU

Step 2. Click Canvas to get in Canvas system

Step 3. Find the class in dashboard and click